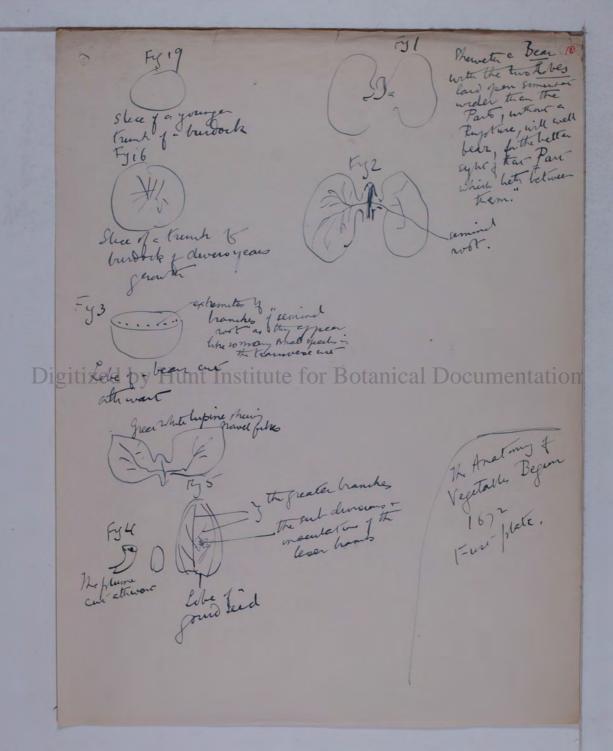

(Chil accountains) homen A few 185 B tall Mr. Rosie frer 122 Charles Willede s from Entright R frens in Lendon Ealis Edwin Mayor Grew 6, 1866 MA Chests. 47 Ochley 8. 8W3. Roman moder feedby

Fy I Sheweth a Bean with the two Lobes laid open somewhat wider than the Barts, without a Rupture, will well bear, for the better sight a Rupture, which hielts between them?

The Parish to Lobes

a a a a the Raville

C the Plume.

Real Raville

C the Plume.

Real Raville eee e the semenal Rost Fig 3 - The Lobe of a Bean con athwar Fy 4 - The Plume cur attream Fy 5 - a great white Lypine

Ed by Frant Institute for presented Documentation

Ty 15 showeth Fy 16 The shee of a Trent of diver yas from Cy 19 shee 7 yours that of Burdon's

Photograph of p. 30 of "The Comparative

Anatomy of Trunks" by hehemiah frew.

Tab XXXV! The Anatomy of Plants. 1682

Plate from Androny of Plant Begun. 1672.

Plate from Androny of Plant Begun. 1672.

Deser much shortened from grew's description of Bean seed.

Fy 2. Same 5

Fy 3 "Lobe" cur across

Fy 4 "Plane" cur across.

Fy 4 "Plane" cur across.

Fy 4 "Plane" cur across.

Fy 5. Gourd - Jupane Seed Fy 15, 16, 19

Fy 5. Gourd Buldock.

Androny of Buldock.

The Anatomy of Vegetables Begun.
With a general account of Vegetalian Founder therem. netimet frew 1672 (Ded to John, Bushy 1 Cherry) of what antiquely the Anatomy of Animals is, " har freat fave been it Improvements y later years, swell known. How is Vegetables is a Subject which from all Ages to the day hater not only lain by ance thereted, her for organ land, except some Country-men, beth Observations to ment as the organ upon Determentation for been so much as the organ upon 1. the Wald Later been more enamoured with the former, a pet 6 humane faith hater more Abyed toit, or the Readers, I need not enquire. But considering that both came at fust out of the same Hand, or are therefore fully Contribunces the same Wisdom; I thence fully arrived my self that it could not be a bain