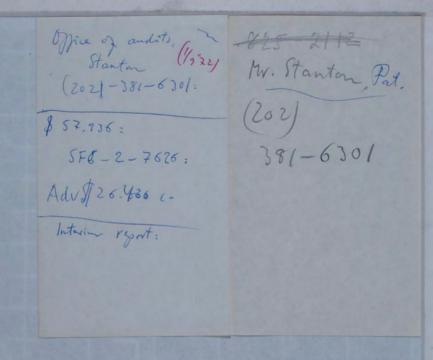

SMITHSONIAN INSTITUTION
Washington. D. C. 20560
U.S.A.

Grant No. SFG-2- 7626 Appropriation No. 33X0102-A20

Mr. Thurston E. Manning Vice President for Academic Affairs University of Colorado Boulder, Colorado 80302

Dear Mr. Manning:

The United States Government, acting through the Smithsonian Institution, hereby awards a grant of \$51,820 equivalent in Yugoslav dinars to the University of Colorado for support of the research entitled "Cooperative Studies on the Cytotaxonomy of the Yugoslavian Flora."

This research is to be under the direction of Dr. Askell Löve who is also the Designated Representative in Yugoslavia of the University of Colorado and is authorized to receive payments under this grant; he shall have authority to appoint an alternate to accept payments in his absence, upon written notice to the American Embassy in Belgrade, and to the Smithsonian Institution. This grant is effective from date of final signal Children ture to May 31, 1973.

An advance payment not to exceed \$51,820 equivalent in Yugoslav dinars is hereby authorized.

In addition to the final reports required by Section 7 of the attached "Administration of Smithsonian Institution Foreign Currency