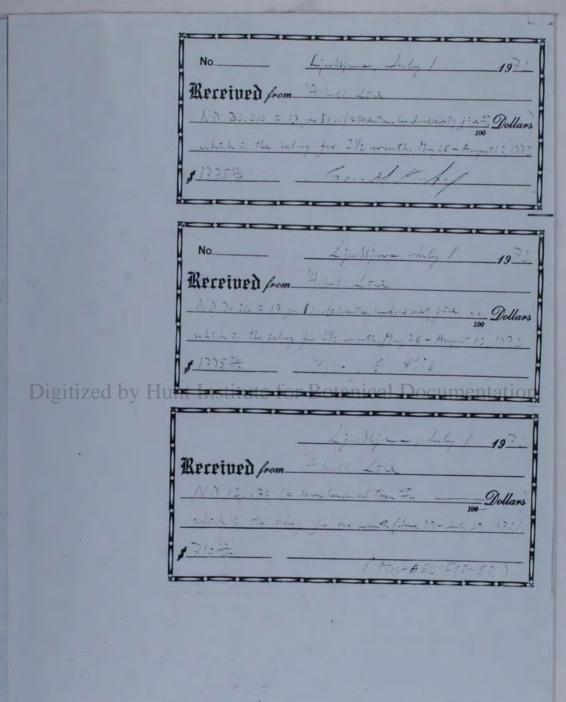

|                              |                 |
|                 | No                    | Ljuligna, July 1             | 19-7            |
|                 | Received from_        |                              |                 |
|                 | 10.800 Diners, equive | but to seen hundred trenty   | Oollars Dollars |
|                 |                       | ~ 60 days 2 8/2 = 180 N'S.   |                 |
| D: '.' 11 II    | 17207                 | Low Kaerowang.               |                 |
| Digitized by Hu | t Institute for       | Botanical Docume             | entation        |
|                 |                       |                              |                 |
| *               |                       |                              |                 |





| Received from               | on 8 has la fiften lander-laitherty on Dollar |
|-----------------------------|-----------------------------------------------|
| which is go dis             | - 10 90 days have 1972                        |
| 15302                       | - Liheuty                                     |
|                             |                                               |
|                             |                                               |
|                             | - Ljastjan haly 1 19?                         |
|                             |                                               |
|                             | m Hall Low                                    |
| NO 26.010 2 1               | 7 ga 8/10 /= fistanlundralalithat. Dollar