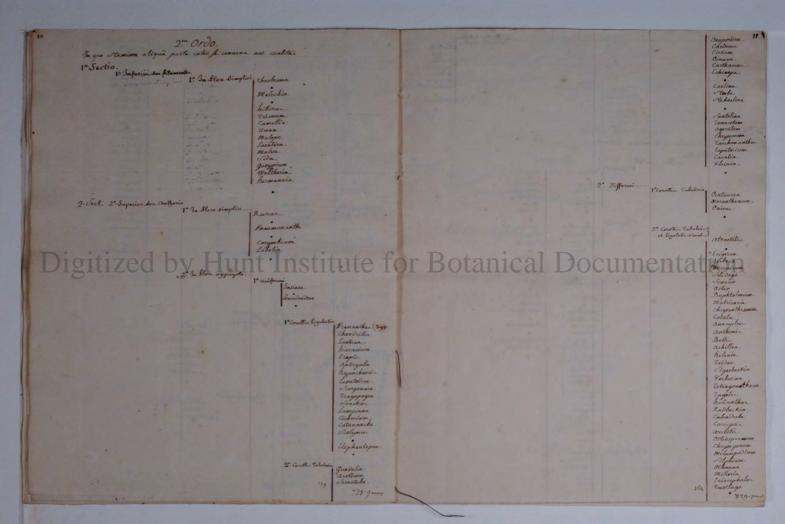

## Digitized by Hunt Institute

Justema Gleditschianum. Omnin Alorerisatia Plantarum perfecta, Dermaphraditira, Monoica, Divicalhe est. Patona occutta. 71 classe Patena est: 1º Thalamo stamonin, - in qua Mamina Receptuculo inhacout Corollar vel fatter open Redoris inharrest. Exponentia Calyci inhacrent. 3. Calquestemenia, Pistillo inhacront. 4º. Atylo stemonia, 2) 20 Occulta yel 1: Penitin latet. Efflorementin. val 2° Proplar tenuitatem eximinan fourn offugit acamala geneer imbustithin delle ocumentation 1ª Sectio Maquía Alorer apetale 1º Epicarpii ... Pistaria alexia murica charmo podium morus abrigitar Spisacia Beta. Ulle cebrum Cliffortia Ponthoruse . . Pharmacount Calligonum authorment Popula. herniaria Blitum asayun Tetragonia amoranthan . Dodonma (2) chays osplenium Conocarpus Trippleria achyranther Rivinia (4) Juglana -Corntania Tragia. Phyllasthur Im baro dendion 2: Bypocarpii Chaligonum Corylun . acalypha hippophas Rajania . Rhouse (5) /mt. naturaly Jagua Dalechampia Lapathum Carpinur Imilax Arricaria Anorina Diercorea holaine Ulmur Eupalur Polygon um Borea Cannabia mollugo. Coltia . .

2 Sectio. In qua Alour Corollatt. Merionhallum 2 Ceratephyllum Palicornia. 1: Epicarpii. aralia. Сунотогит Ruppia. Ludwigia Duviena Eryngium . arum ( 6 Juint . ReuzaDa Lagoria . . Caryophyllon hydrangea hydracharin Ry Discotyle astrantia () . acorna Sanicula Sparganian Lypha. Antista Panax. . . Eniglachin Schouchgoria Jumena. Brametia Sugarium Pattinara . Chapria. адана. Джіа Leucoium anathum Iniopherum amazyllia Cyperne Pringues Carnin apium . Schoenur aminim Carra . Simpinella . Cornucopian Ethura anthe xoathum . Ciruta Contan Denne Contan Denne Program the Brighterreren Darati Rating Print Hunt Institute for Botanic alopucaren Paricuna Charrankyllum Scatter Imperatoria Beckas meres Sychandylina . malica . holen Tordylium Milium artedia Lekinophora aira Lon Cymoserry ameni agrostin Lolium Dagilogun Laurpition angelica Cachzya Brown Liquitium avena Sium. Briga Uniola Zea Bubon crithemuson Coix hordenen Triticum Bunines Secale athamantha . Serve Danum .