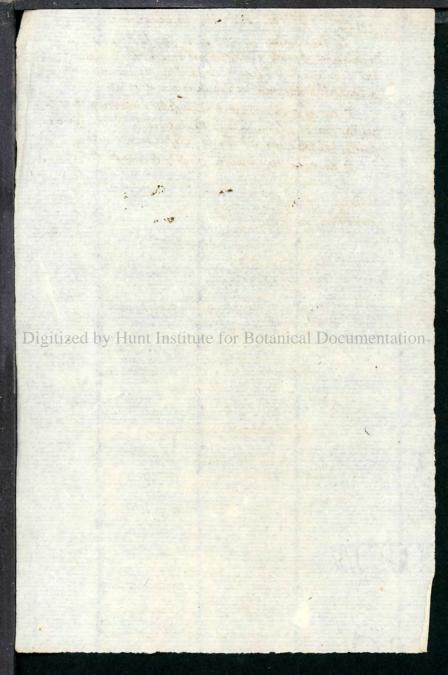

r de la memiera nont paris de la memiera de la procher imprimizatore fon mirrolage fast au trure a la meniera nevel de la memiera procher imprimizatore fon mirrolage fast au trure a la meniera nevel de la memiera procher imprimizatore fon mirrolage fast au trure a la la meniera.

chilet. Piche sur cotes ou languedoe
Les inconveniens des filets estés dans la feche des cotes
du languedoc, les quels ne laident pas echepes les plus menus foisses,
ont corre lieu à un Report du comite de la marine qui a éte lu
a l'assemblée Nationale et décreté le g avril 1791.

1° on ne poura le servir d'autry filet que de cein dont le maille sont de bligne à la partie inférieure, de 10 lique, à la partie intermediaire, et de 18 lig. à la partie superieure.

2° la peche sera intervête pendant le temp du frai.



Pesche Poche a alalaison des congrieur sur la cote occid. 60 non. Epanol Lama. Lieur cote occid. D'apire very le las blane qui estpar De latit. N. jusquan 30 deg, vi aville itel canoniel.

Exactly appeler County and da and Borrate portorale devalue

Tody. 25 court of the line end. 1. 1/4 de france

Upaget. le vend 2. 99 la line end. 1. 1/4 de france

Be quatro int 5 commande france de conquite des ontontinue and

Peche. Les spanos de trans de canonies de la conquita del conquita de la conquita del conquita de la conquita del conqu De 100 à 150 Ronneaux chaeux, at de sohomme, De Pripularian, mune De mordin necessary, Quitanily degreche, et sufilament ormy pour rejuter aux attaques de mores qui habitent sur cetter cote. Ces more laasteet faire cette piche aux y paroly more forthe locker fu