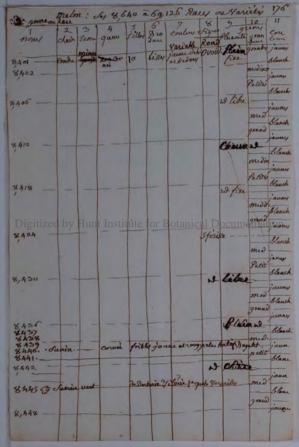

| Roms   | Bay | Branch     |       | 1           | - dame |       | 22    | -         |          |      |      |      |     |       | chute                     |
|--------|-----|------------|-------|-------------|--------|-------|-------|-----------|----------|------|------|------|-----|-------|---------------------------|
| Sypicy |     | 110000     | 2.75- |             |        |       |       |           |          |      |      |      |     |       | chute<br>fourthy<br>tury. |
| Poive  |     |            |       |             | •      |       |       | 1         | -        |      |      |      |     |       |                           |
| -      |     |            |       |             |        |       |       |           |          |      |      |      |     |       |                           |
|        |     |            |       |             |        |       |       | -         |          |      |      |      |     |       | 5                         |
|        |     |            |       |             | 22.68  |       |       | 14        | - Alerel |      |      |      |     |       | 13.92                     |
|        |     |            |       |             |        |       |       | and a     |          |      |      |      |     |       |                           |
|        |     |            |       |             |        |       |       | 1         |          |      |      |      |     |       |                           |
|        |     |            |       |             |        |       |       |           | 1.       |      |      |      |     |       |                           |
|        |     |            |       |             | 2.12   |       |       | 1         |          |      |      |      | -   |       |                           |
| D      |     | ized       | l by  | Hur         | nt Ir  | stitu | ite   | for I     | Bota     | nica | 1 Do | ocun | nen | tatio | n                         |
|        |     |            |       |             |        |       |       | 1         | 100      |      |      | 1.8. | -   |       |                           |
|        |     |            | 1     |             |        |       | BAR ? | 1200      |          |      |      |      |     |       |                           |
|        |     |            |       |             |        |       |       | The s     |          |      |      |      |     |       |                           |
|        |     | 1          | 12:00 |             |        |       |       | The start |          |      |      |      |     |       |                           |
|        |     |            |       |             |        |       |       | No.       |          | -    | - 19 | -    | -   |       |                           |
|        |     |            |       |             |        |       |       |           |          |      |      |      |     |       |                           |
| 3453   |     | The second |       |             |        |       |       |           | Citra .  |      |      |      |     |       |                           |
|        |     |            |       | Canal Canal |        |       | 1     |           | 1        |      |      | -    | -   |       |                           |
|        |     |            |       |             |        |       |       |           |          | 1    | -    | 2310 |     |       | -                         |