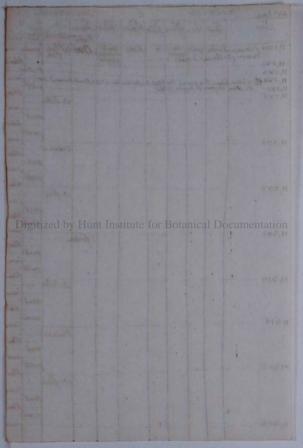

| Roms   | Bay | Branch     |       | 1           | - dame |       | 22    | -         |          |      |      |      |     |       | chute                     |
|--------|-----|------------|-------|-------------|--------|-------|-------|-----------|----------|------|------|------|-----|-------|---------------------------|
| Sypicy |     | 110000     | 2.75- |             |        |       |       |           |          |      |      |      |     |       | chute<br>fourthy<br>tury. |
| Poive  |     |            |       |             | •      |       |       | 1         | -        |      |      |      |     |       |                           |
| -      |     |            |       |             |        |       |       |           |          |      |      |      |     |       |                           |
|        |     |            |       |             |        |       |       | -         |          |      |      |      |     |       | 5                         |
|        |     |            |       |             | 22.68  |       |       | 14        | - Alerel |      |      |      |     |       | 13.92                     |
|        |     |            |       |             |        |       |       | and a     |          |      |      |      |     |       |                           |
|        |     |            |       |             |        |       |       | 1         |          |      |      |      |     |       |                           |
|        |     |            |       |             |        |       |       |           | 1.       |      |      |      |     |       |                           |
|        |     |            |       |             | 2.12   |       |       | 1         |          |      |      |      | -   |       |                           |
| D      |     | ized       | l by  | Hur         | nt Ir  | stitu | ite   | for I     | Bota     | nica | 1 Do | ocun | nen | tatio | n                         |
|        |     |            |       |             |        |       |       | 1         | 100      |      |      | 1.8. | -   |       |                           |
|        |     |            | 1     |             |        |       | BAR ? | 1200      |          |      |      |      |     |       |                           |
|        |     |            |       |             |        |       |       | The s     |          |      |      |      |     |       |                           |
|        |     | 1          | 12:00 |             |        |       |       | The start |          |      |      |      |     |       |                           |
|        |     |            |       |             |        |       |       | No.       |          | -    | - 19 | -    | -   |       |                           |
|        |     |            |       |             |        |       |       |           |          |      |      |      |     |       |                           |
| 3453   |     | The second |       |             |        |       |       |           | Citra .  |      |      |      |     |       |                           |
|        |     |            |       | Canal Canal |        |       | 1     |           | 1        |      |      | -    | -   |       |                           |
|        |     |            |       |             |        |       |       |           |          | 1    | -    | 2310 |     |       | -                         |