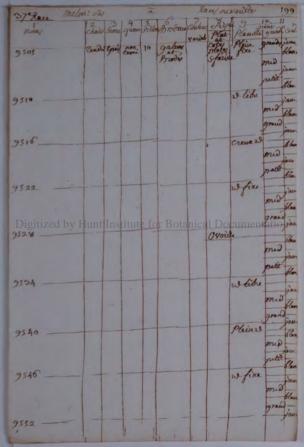

| Roms   | Bay | Branch     |       | 1           | - dame |       | 22    | -         |          |      |      |      |     |       | chute                     |
|--------|-----|------------|-------|-------------|--------|-------|-------|-----------|----------|------|------|------|-----|-------|---------------------------|
| Sypicy |     | 110000     | 2.75- |             |        |       |       |           |          |      |      |      |     |       | chute<br>fourthy<br>tury. |
| Poive  |     |            |       |             | •      |       |       | 1         | -        |      |      |      |     |       |                           |
| -      |     |            |       |             |        |       |       |           |          |      |      |      |     |       |                           |
|        |     |            |       |             |        |       |       | -         |          |      |      |      |     |       | 5                         |
|        |     |            |       |             | 22.68  |       |       | 14        | - Alerel |      |      |      |     |       | 13.92                     |
|        |     |            |       |             |        |       |       | and a     |          |      |      |      |     |       |                           |
|        |     |            |       |             |        |       |       | 1         |          |      |      |      |     |       |                           |
|        |     |            |       |             |        |       |       |           | 1.       |      |      |      |     |       |                           |
|        |     |            |       |             | 2.12   |       |       | 1         |          |      |      |      | -   |       |                           |
| D      |     | ized       | l by  | Hur         | nt Ir  | stitu | ite   | for I     | Bota     | nica | 1 Do | ocun | nen | tatio | n                         |
|        |     |            |       |             |        |       |       | 1         | 100      |      |      | 1.8. | -   |       |                           |
|        |     |            | 1     |             |        |       | BAR ? | 1200      |          |      |      |      |     |       |                           |
|        |     |            |       |             |        |       |       | The s     |          |      |      |      |     |       |                           |
|        |     | 1          | 12:00 |             |        |       |       | The start |          |      |      |      |     |       |                           |
|        |     |            |       |             |        |       |       | No.       |          | -    | - 19 | -    | -   |       |                           |
|        |     |            |       |             |        |       |       |           |          |      |      |      |     |       |                           |
| 3453   |     | The second |       |             |        |       |       |           | Citra .  |      |      |      |     |       |                           |
|        |     |            |       | Canal Canal |        |       | 1     |           | 1        |      |      | -    | -   |       |                           |
|        |     |            |       |             |        |       |       |           |          | 1    | -    | 2310 |     |       | -                         |