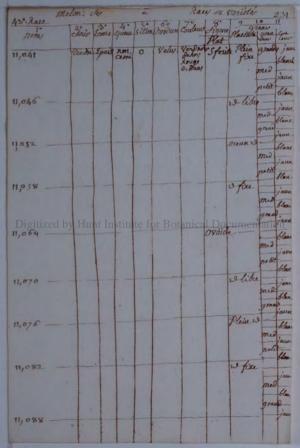

|        |       | -       |        | olibre | ine in                |
|              |        |       |                |        |       |         |        |        | grand jam             |
| 11,028       |        |       | 1              |        |       |         |        | Pleins | medelone              |
| 11024        | 1      |       |                |        |       |         |        |        | netit flan            |
| 11,034       |        |       |                |        |       |         |        | fixe   | met                   |
| line or      | 1.     |       | -              | -      |       | 1       |        |        | grand jam             |
| 11,040       |        | -     | -              | -      | -     | -       |        |        | yan                   |









19.800

Raw ou variety melon; Jar 43: Race Thai Econe Queau Sillow Brodune Chiku nomi Sou Row yeley yes Sterike Py Zenily Epail non 1h 2.2; + hi Dlike 11,142 CALLA 3 11,148 mad white 11,154 5% Digitized by Hunt Institute for Botanical Documen iou 11,150 Dyoide 6 lan nia retit 11,166 wlike mai 11. 11,172 Pleins mad 11,178 wfixe 720 11,184



melon: Jes Varieta Row ou 43ª Rain Fris Sone queen siller Brodune Chilm Rome Plat Plein Dyoin. Yeley 11,185 Renera Epailly non. tite the-1776.6 11,1567 med Aria 11,188 Bdal an tite 11,180 Klau 12,190 slike nobis 11,196 creuma med ne hit 11,202 white med Digitized by Hunt Institute for Botanical Docum 11,208 Sporise mid retit 11,214 wlike nei 11,220 plein 29 200 11,226 white inu 7121 ,aun 11,232



| 1           | melm:  | 101    |            | - 3