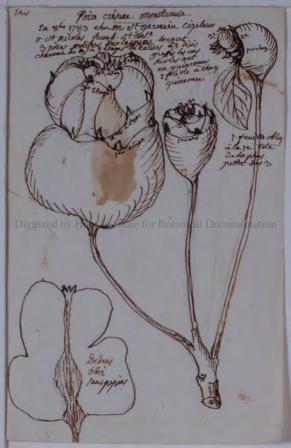

Poiry qui strient en mine traps Pommy, (aus han an. 1711. hit. 1. 57) Pairian qui le multime diffichement à fait Butanul an-1751 hit p. 12. oun p. 368) attogue. Bines qu'e mettent avenint a fieit. (ilie) Privier quite metter energiles ailement à fuite (16 p. 359)