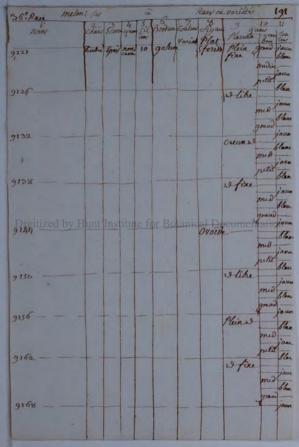

ts ducins, tendans aux Cantalys épaises Pag. 181. à 240





















meter: Jes 186 Racy or garite 35 Race 8 Jaio Elma que sil 284244 neme Jucriny Varial An Un Rend nm 10 mis \$ 884 De cherije ver vales 6 lig come 10 Vay unde noir scher, unde di 445% 22 like nman 8892 creun ned 8898 ofixe blar. Digitized by Hunt Institute for Botanical Documentation inum 8994 Sferike Blan mid lau 11. \$920 19 like 8916 Plinzo KI. nie di 11a 8922 where iau 8928











melon: Jes Race or variety 190 25° Race chil mand Darmits Variab Plat. Oyoile tone Velu Nein mes mar 4077. B duc. Ameria. util 9078 w like nei 110 mail 9,084 Crein 2 hlan, ned reti 9090 where Digitized by Hunt Institute for Botanical Docume iaun Speries 9996 blan. nes 24 the 9102 white aure 910% Phin 2 mil 110 9114 2 fixe in 3120

















melon: 14 Rall or variety 3Ge Race many conting , Tais Semagnes nomy Placente 1974 Variab Rond gales Sperike Pluin fire qu Turke Spain non 10 9,313 nee 1.9 like 9318 min 9324 creun 22 mi 9330 still mie Digitized by Hunt Institute for Botanical Documer 4335 Osoide 16 nes Wlike 9342 200 Plein 9348 reti 9354 2 fixe mis 9360 9360

## 











## Digitized by Hunt Institute for Botanical Documentation









Racy ou variety 38 Rale Brother Coulence Sime Law Eine queen Silling Macental gra mint Sperios Plein anno Pend Spr 9001 14 9.605 2 libre no 9612 cruix Clan nes th ofice 2614 Digitized by Hunt Institute for Botanical Document 9,524 Ovoride. 2 like 9630 9536-Pleine al 9642 2º fixe 9648











## Digitized by Hunt Institute for Botanical Documentation

menoniles 304 38