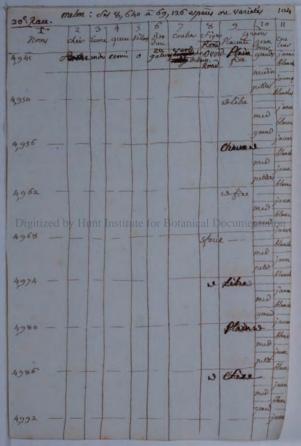

| Roms   | Bay | Branch     |       | 1           | - dame |       | 22    | -         |          |      |      |      |     |       | chute                     |
|--------|-----|------------|-------|-------------|--------|-------|-------|-----------|----------|------|------|------|-----|-------|---------------------------|
| Sypicy |     | 110000     | 2.75- |             |        |       |       |           |          |      |      |      |     |       | chute<br>fourthy<br>tury. |
| Poive  |     |            |       |             | •      |       |       | 1         | -        |      |      |      |     |       |                           |
| -      |     |            |       |             |        |       |       |           |          |      |      |      |     |       |                           |
|        |     |            |       |             |        |       |       | -         |          |      |      |      |     |       | 5                         |
|        |     |            |       |             | 22.68  |       |       | 14        | - Alerel |      |      |      |     |       | 13.92                     |
|        |     |            |       |             |        |       |       | and a     |          |      |      |      |     |       |                           |
|        |     |            |       |             |        |       |       | 1         |          |      |      |      |     |       |                           |
|        |     |            |       |             |        |       |       |           | 1.       |      |      |      |     |       |                           |
|        |     |            |       |             | 2.12   |       |       | 1         |          |      |      |      | -   |       |                           |
| D      |     | ized       | l by  | Hur         | nt Ir  | stitu | ite   | for I     | Bota     | nica | 1 Do | ocun | nen | tatio | n                         |
|        |     |            |       |             |        |       |       | 1         | 100      |      |      | 1.8. | -   |       |                           |
|        |     |            | 1     |             |        |       | BAR ? | 1200      |          |      |      |      |     |       |                           |
|        |     |            |       |             |        |       |       | The s     |          |      |      |      |     |       |                           |
|        |     | 1          | 12:00 |             |        |       |       | The start |          |      |      |      |     |       |                           |
|        |     |            |       |             |        |       |       | No.       |          | -    | - 19 | -    | -   |       |                           |
|        |     |            |       |             |        |       |       |           |          |      |      |      |     |       |                           |
| 3453   |     | The second |       |             |        |       |       |           | Citra .  |      |      |      |     |       |                           |
|        |     |            |       | Canal Canal |        |       | 1     |           | 1        |      |      | -    | -   |       |                           |
|        |     |            |       |             |        |       |       |           |          | 1    | -    | 2310 |     |       | -                         |