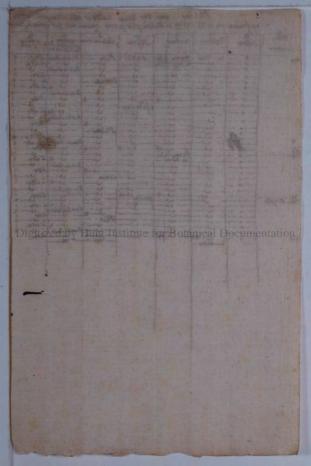

| Roms   | Bay | Branch     |       | 1           | - dame |       | 22    | -         |          |      |      |      |     |       | chute                     |
|--------|-----|------------|-------|-------------|--------|-------|-------|-----------|----------|------|------|------|-----|-------|---------------------------|
| Sypicy |     | 110000     | 2.75- |             |        |       |       |           |          |      |      |      |     |       | chute<br>fourthy<br>tury. |
| Poive  |     |            |       |             | •      |       |       | 1         | -        |      |      |      |     |       |                           |
| -      |     |            |       |             |        |       |       |           |          |      |      |      |     |       |                           |
|        |     |            |       |             |        |       |       | -         |          |      |      |      |     |       | 5                         |
|        |     |            |       |             | 22.68  |       |       | 14        | - Alerel |      |      |      |     |       | 13.92                     |
|        |     |            |       |             |        |       |       | and a     |          |      |      |      |     |       |                           |
|        |     |            |       |             |        |       |       | 1         |          |      |      |      |     |       |                           |
|        |     |            |       |             |        |       |       |           | 1.       |      |      |      |     |       |                           |
|        |     |            |       |             | 2.12   |       |       | 1         |          |      |      |      | -   |       |                           |
| D      |     | ized       | l by  | Hur         | nt Ir  | stitu | ite   | for I     | Bota     | nica | 1 Do | ocun | nen | tatio | n                         |
|        |     |            |       |             |        |       |       | 1         | 100      |      |      | 1.8. | -   |       |                           |
|        |     |            | 1     |             |        |       | BAR ? | 1200      |          |      |      |      |     |       |                           |
|        |     |            |       |             |        |       |       | The s     |          |      |      |      |     |       |                           |
|        |     | 1          | 12:00 |             |        |       |       | The start |          |      |      |      |     |       |                           |
|        |     |            |       |             |        |       |       | No.       |          | -    | - 19 | -    | -   |       |                           |
|        |     |            |       |             |        |       |       |           |          |      |      |      |     |       |                           |
| 3453   |     | The second |       |             |        |       |       |           | Citra .  |      |      |      |     |       |                           |
|        |     |            |       | Canal Canal |        |       | 1     |           | 1        |      |      | -    | -   |       |                           |
|        |     |            |       |             |        |       |       |           |          | 1    | -    | 2310 |     |       | -                         |