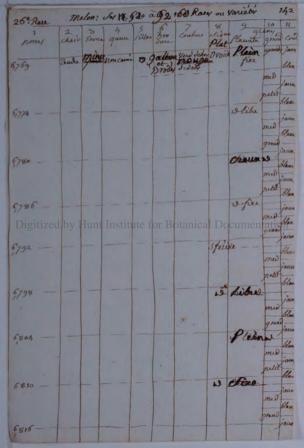

Tunk. mi 0 cerny 6,578 mest Withe 6582 Alana 6,588 -Chinama 20 6594 2 fixe objectived by Hunt Institute for Botanical Documer Stereke Elan 12 heitores blan Plilm 110 6.61% 2 chine PARY 6,624





melon: des 8,640 à 69,126 Racy ou Harietes 26:00012 Lein Eeme que Filler Bro Coulor Figue non melanavis to yared day novida Plais non cami 0 Zendre 101 Dedan ma gaverely 2 Blance Ja De ctriel Deke ligede jone; Redaus Clane income ; ) on 29 like 6678 66.67. sele martinike vere & don. J. Done Barma 9 6,684 664 6688 melnever - Shy 2-quel presence merine de 27 42 ... 2) fiar 897. metanavi any und tiquesining Sterike mes The a fillow one cates recise fade or one income Des 783 00 melanovi sterik retit or vert Disang blows rought pry or gray the 6707. Der alour petit, Bet Plin 6714 w etize 0720









Digitized by Hunt Institute for Botanical Documentation

melon: Sey 8640 - 69,126 Races or variety 143 26e Race que Silling 300 coulers Rig 9200 chain Seone nom Sprike Plein P The com 6, 817 1.2 tithe 6822 ni 6827 crew w. Hay 2 fite 6,834 110 here 6840 04010 w taitre 6846 aina 6.858 6.864



1 200









27. granes Rale melon: 101 45 540 à 59, 126 Rous on varilly 146 10 74 This String Queen gill Dyvide Plean Tendo 6,962 retita bland 6956 Vai 6,972 2.40 med lan 2 fine 5978 122 Digitized by Hunt Institute for Botanical Documen sprike 5984 Han TILM 22 fer. 5996 7,002 2 2 7,008



melon: Joy 5, 540 a 59, 125 Racy ou variates 147 27-Rau Lain Ecome queen Filling 3m concluse nom Verdehsforike Ple annam D 200 Tente 7010 fine ball your drage try latif 012 Ct checain can mine come o lit 7,020 CI