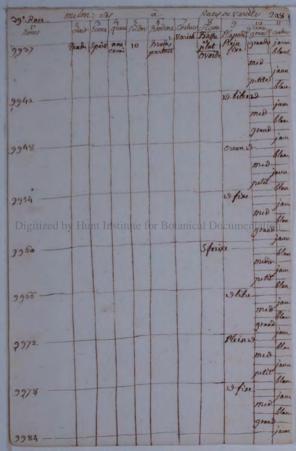

| Roms   | Bay | Branch     |       | 1           | - dame |       | 22    | -         |          |      |      |      |     |       | chute                     |
|--------|-----|------------|-------|-------------|--------|-------|-------|-----------|----------|------|------|------|-----|-------|---------------------------|
| Sypicy |     | 110000     | 2.75- |             |        |       |       |           |          |      |      |      |     |       | chute<br>fourthy<br>tury. |
| Poive  |     |            |       |             | •      |       |       | 1         | -        |      |      |      |     |       |                           |
| -      |     |            |       |             |        |       |       |           |          |      |      |      |     |       |                           |
|        |     |            |       |             |        |       |       | -         |          |      |      |      |     |       | 5                         |
|        |     |            |       |             | 22.68  |       |       | 14        | - Alerel |      |      |      |     |       | 13.92                     |
|        |     |            |       |             |        |       |       | and a     |          |      |      |      |     |       |                           |
|        |     |            |       |             |        |       |       | 1         |          |      |      |      |     |       |                           |
|        |     |            |       |             |        |       |       |           | 1.       |      |      |      |     |       |                           |
|        |     |            |       |             | 2.12   |       |       | 1         |          |      |      |      | -   |       |                           |
| D      |     | ized       | l by  | Hur         | nt Ir  | stitu | ite   | for I     | Bota     | nica | 1 Do | ocun | nen | tatio | n                         |
|        |     |            |       |             |        |       |       | 1         | 100      |      |      | 1.8. | -   |       |                           |
|        |     |            | 1     |             |        |       | BAR ? | 1200      |          |      |      |      |     |       |                           |
|        |     |            |       |             |        |       |       | The s     |          |      |      |      |     |       |                           |
|        |     | 1          | 12:00 |             |        |       |       | The start |          |      |      |      |     |       |                           |
|        |     |            |       |             |        |       |       | No.       |          | -    | - 19 | -    | -   |       |                           |
|        |     |            |       |             |        |       |       |           |          |      |      |      |     |       |                           |
| 3453   |     | The second |       |             |        |       |       |           | Citra .  |      |      |      |     |       |                           |
|        |     |            |       | Canal Canal |        |       | 1     |           | 1        |      |      | -    | -   |       |                           |
|        |     |            |       |             |        |       |       |           |          | 1    | -    | 2310 |     |       | -                         |