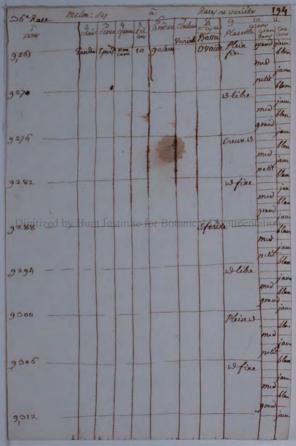

endans aux Cantalys épaises Pag. 181. à 240





















meter: Jes 186 Racy or garite 35 Race 8 Jaio Elma que sil 284244 neme Jucriny Varial An Un Rend nm 10 mis \$ 884 De cherije ver vales 6 lig come 10 Vay unde noir scher, unde di 445% 22 like nman 8892 creun ned 8898 ofixe blar. Digitized by Hunt Institute for Botanical Documentation inum 8994 Sferike Blan mid lau 11. \$920 19 like 8916 Plinzo KI. nie di 11a 8922 where iau 8928











melon: Jes Race or variety 190 25° Race chil mand Darmits Variab Plat. Oyoile tone Velu Nein mes mar 4077. B duc. Ameria. util 9078 w like nei 110 mail 9,084 Crein 2 hlan, ned reti 9090 where Digitized by Hunt Institute for Botanical Docume iaun Speries 9996 blan. nes 24 the 9102 white aure 910% Phin 2 mil 110 9114 2 fixe in 3120

















melon: 14 Rall or variety 3Ge Race many conting , Tais Semagnes nomy Placente 1974 Variab Rond gales Sperike Pluin fire qu Turke Spain non 10 9,313 nee 1.9 like 9318 min 9324 creun 22 mi 9330 still mie Digitized by Hunt Institute for Botanical Documer 4335 Osoide 16 nes Wlike 9342 200 Plein 9348 reti 9354 2 fixe mis 9360 9360

## 











## Digitized by Hunt Institute for Botanical Documentation









Racy ou variety 38 Rale Brother Coulence Sime Law Eine queen Silling Macental gra mint Sperios Plein anno Pend Spr 9001 14 9.605 2 libre no 9612 cruix Clan nes th ofice 2614 Digitized by Hunt Institute for Botanical Document 9,524 Ovoride. 2 like 9630 9536-Pleine al 9642 2º fixe 9648











## Digitized by Hunt Institute for Botanical Documentation

menoniles 304 38º 2010 Fair