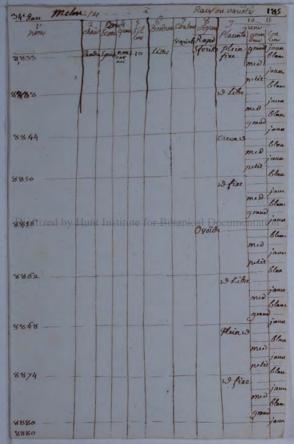

| Roms   | Bay | Branch     |       | 1           | - dame |       | 22    | -         |          |      |      |      |     |       | chute                     |
|--------|-----|------------|-------|-------------|--------|-------|-------|-----------|----------|------|------|------|-----|-------|---------------------------|
| Sypicy |     | 110000     | 2.75- |             |        |       |       |           |          |      |      |      |     |       | chute<br>fourthy<br>tury. |
| Poive  |     |            |       |             | •      |       |       | 1         | -        |      |      |      |     |       |                           |
| -      |     |            |       |             |        |       |       |           |          |      |      |      |     |       |                           |
|        |     |            |       |             |        |       |       | -         |          |      |      |      |     |       | 5                         |
|        |     |            |       |             | 22.68  |       |       | 14        | - Alerel |      |      |      |     |       | 13.92                     |
|        |     |            |       |             |        |       |       | and a     |          |      |      |      |     |       |                           |
|        |     |            |       |             |        |       |       | 1         |          |      |      |      |     |       |                           |
|        |     |            |       |             |        |       |       |           | 1.       |      |      |      |     |       |                           |
|        |     |            |       |             | 2.12   |       |       | 1         |          |      |      |      | -   |       |                           |
| D      |     | ized       | l by  | Hur         | nt Ir  | stitu | ite   | for I     | Bota     | nica | 1 Do | ocun | nen | tatio | n                         |
|        |     |            |       |             |        |       |       | 1         | 100      |      |      | 1.8. | -   |       |                           |
|        |     |            | 1     |             |        |       | BAR ? | 1200      |          |      |      |      |     |       |                           |
|        |     |            |       |             |        |       |       | The s     |          |      |      |      |     |       |                           |
|        |     | 1          | 12:00 |             |        |       |       | The start |          |      |      |      |     |       |                           |
|        |     |            |       |             |        |       |       | No.       |          | -    | - 19 | -    | -   |       |                           |
|        |     |            |       |             |        |       |       |           |          |      |      |      |     |       |                           |
| 3453   |     | The second |       |             |        |       |       |           | Citra .  |      |      |      |     |       |                           |
|        |     |            |       | Canal Canal |        |       | 1     |           | 1        |      |      | -    | -   |       |                           |
|        |     |            |       |             |        |       |       |           |          | 1    | -    | 2310 |     |       | -                         |