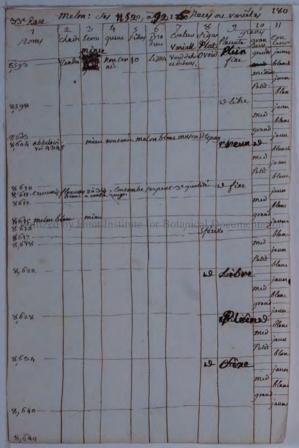

| Roms   | Bay | Branch     |       | 1           | - dame |       | 22    | -         |          |      |      |      |     |       | chute                     |
|--------|-----|------------|-------|-------------|--------|-------|-------|-----------|----------|------|------|------|-----|-------|---------------------------|
| Sypicy |     | 110000     | 2.75- |             |        |       |       |           |          |      |      |      |     |       | chute<br>fourthy<br>tury. |
| Poive  |     |            |       |             | •      |       |       | 1         | -        |      |      |      |     |       |                           |
| -      |     |            |       |             |        |       |       |           |          |      |      |      |     |       |                           |
|        |     |            |       |             |        |       |       | -         |          |      |      |      |     |       | 5                         |
|        |     |            |       |             | 22.68  |       |       | 14        | - Alerel |      |      |      |     |       | 13.92                     |
|        |     |            |       |             |        |       |       | and a     |          |      |      |      |     |       |                           |
|        |     |            |       |             |        |       |       | 1         |          |      |      |      |     |       |                           |
|        |     |            |       |             |        |       |       |           | 1.       |      |      |      |     |       |                           |
|        |     |            |       |             | 2.12   |       |       | 1         |          |      |      |      | -   |       |                           |
| D      |     | ized       | l by  | Hur         | nt Ir  | stitu | ite   | for I     | Bota     | nica | 1 Do | ocun | nen | tatio | n                         |
|        |     |            |       |             |        |       |       | 1         | 100      |      |      | 1.8. | -   |       |                           |
|        |     |            | 1     |             |        |       | BAR ? | 1200      |          |      |      |      |     |       |                           |
|        |     |            |       |             |        |       |       | The s     |          |      |      |      |     |       |                           |
|        |     | 1          | 12:00 |             |        |       |       | The start |          |      |      |      |     |       |                           |
|        |     |            |       |             |        |       |       | No.       |          | -    | - 19 | -    | -   |       |                           |
|        |     |            |       |             |        |       |       |           |          |      |      |      |     |       |                           |
| 3453   |     | The second |       |             |        |       |       |           | Citra .  |      |      |      |     |       |                           |
|        |     |            |       | Canal Canal |        |       | 1     |           | 1        |      |      | -    | -   |       |                           |
|        |     |            |       |             |        |       |       |           |          | 1    | -    | 2310 |     |       | -                         |