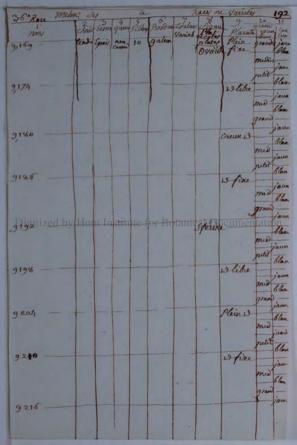

ucins, tendans aux Cantalys épaises Pag. 181. à 240





















meter: Jes 186 Racy or garite 35 Race 8 Jaio Elma que sil 284244 neme Jucriny Varial An Un Rend nm 10 mis \$ 884 De cherije ver vales 6 lig come 10 Vay unde noir scher, unde di 445% 22 like nman 8892 creun ned 8898 ofixe blar. Digitized by Hunt Institute for Botanical Documentation inum 8994 Sferike Blan mid lau 11. \$920 19 like 8916 Plinzo KI. nie di 11a 8922 where iau 8928











melon: Jes Race or variety 190 25° Race chil mand Darmits Variab Plat. Oyoile tone Velu Nein mes mar 4077. B duc. Ameria. util 9078 w like nei 110 mail 9,084 Crein 2 hlan, ned reti 9090 where Digitized by Hunt Institute for Botanical Docume iaun Speries 9996 blan. nes 24 the 9102 white aure 910% Phin 2 mil 110 9114 2 fixe in 3120

















melon: 14 Rall or variety 3Ge Race many conting , Tais Semagnes nomy Placente 1974 Variab Rond gales Sperike Pluin fire qu Turke Spain non 10 9,313 nee 1.9 like 9318 min 9324 creun 22 mi 9330 still mie Digitized by Hunt Institute for Botanical Documer 4335 Osoide 16 nes Wlike 9342 200 Plein 9348 reti 9354 2 fixe mis 9360 9360

## 











## Digitized by Hunt Institute for Botanical Documentation









Racy ou variety 38 Rale Brother Coulence Sime Law Eine queen Silling Macental gra mint Sperios Plein anno Pend Spr 9001 14 9.605 2 libre no 9612 cruix Clan nes th ofice 2614 Digitized by Hunt Institute for Botanical Document 9,524 Ovoride. 2 like 9630 9536-Pleine al 9642 2º fixe 9648











## Digitized by Hunt Institute for Botanical Documentation

menoniles 304 38º 20