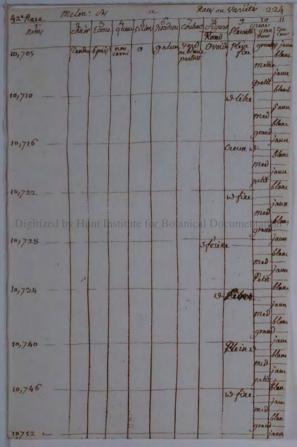

| Roms   | Bay | Branch     |       | 1           | - dame |       | 22    | -         |          |      |      |      |     |       | chute                     |
|--------|-----|------------|-------|-------------|--------|-------|-------|-----------|----------|------|------|------|-----|-------|---------------------------|
| Sypicy |     | 110000     | 2.75- |             |        |       |       |           |          |      |      |      |     |       | chute<br>fourthy<br>tury. |
| Poive  |     |            |       |             | •      |       |       | 1         | -        |      |      |      |     |       |                           |
| -      |     |            |       |             |        |       |       |           |          |      |      |      |     |       |                           |
|        |     |            |       |             |        |       |       | -         |          |      |      |      |     |       | 5                         |
|        |     |            |       |             | 22.68  |       |       | 14        | - Alerel |      |      |      |     |       | 13.92                     |
|        |     |            |       |             |        |       |       | and a     |          |      |      |      |     |       |                           |
|        |     |            |       |             |        |       |       | 1         |          |      |      |      |     |       |                           |
|        |     |            |       |             |        |       |       |           | 1.       |      |      |      |     |       |                           |
|        |     |            |       |             | 2.12   |       |       | 1         |          |      |      |      | -   |       |                           |
| D      |     | ized       | l by  | Hur         | nt Ir  | stitu | ite   | for I     | Bota     | nica | 1 Do | ocun | nen | tatio | n                         |
|        |     |            |       |             |        |       |       | 1         | 100      |      |      | 1.8. | -   |       |                           |
|        |     |            | 1     |             |        |       | BAR ? | 1200      |          |      |      |      |     |       |                           |
|        |     |            |       |             |        |       |       | The s     |          |      |      |      |     |       |                           |
|        |     | 1          | 12:00 |             |        |       |       | The start |          |      |      |      |     |       |                           |
|        |     |            |       |             |        |       |       | No.       |          | -    | - 19 | -    | -   |       |                           |
|        |     |            |       |             |        |       |       |           |          |      |      |      |     |       |                           |
| 3453   |     | The second |       |             |        |       |       |           | Citra .  |      |      |      |     |       |                           |
|        |     |            |       | Canal Canal |        |       | 1     |           | 1        |      |      | -    | -   |       |                           |
|        |     |            |       |             |        |       |       |           |          | 1    | -    | 2310 |     |       | -                         |