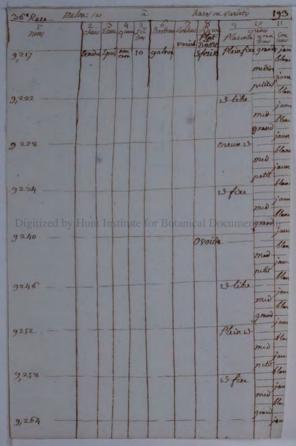

s, tendans aux Cantalys épaises Pag. 181. à 240





















meter: Jes 186 Racy or garite 35 Race 8 Jaio Elma que sil 284244 neme Jucriny Varial An Un Rend nm 10 mis \$ 884 De cherije ver vales 6 lig come 10 Vay unde noir scher, unde di 445% 22 like nman 8892 creun ned 8898 ofixe blar. Digitized by Hunt Institute for Botanical Documentation inum 8994 Sferike Blan mid lau 11. \$920 19 like 8916 Plinzo KI. nie di 11a 8922 where iau 8928











melon: Jes Race or variety 190 25° Race chil mand Darmits Variab Plat. Oyoile tone Velu Nein mes mar 4077. B duc. Ameria. util 9078 w like nei 110 mail 9,084 Crein 2 hlan, ned reti 9090 where Digitized by Hunt Institute for Botanical Docume iaun Speries 9996 blan. nes 24 the 9102 white aure 910% Phin 2 mil 110 9114 2 fixe in 3120

















melon: 14 Rall or variety 3Ge Race many conting , Tais Semagnes nomy Placente 1974 Variab Rond gales Sperike Pluin fire qu Turke Spain non 10 9,313 nee 1.9 like 9318 min 9324 creun 22 mi 9330 still mie Digitized by Hunt Institute for Botanical Documer 4335 Osoide 16 nes Wlike 9342 200 Plein 9348 reti 9354 2 fixe mis 9360 9360

## 











## Digitized by Hunt Institute for Botanical Documentation









Racy ou variety 38 Rale Brother Coulence Sime Law Eine queen Silling Macental gra mint Sperios Plein anno Pend Spr 9001 14 9.605 2 libre no 9612 cruix Clan nes th ofice 2614 Digitized by Hunt Institute for Botanical Document 9,524 Ovoride. 2 like 9630 9536-Pleine al 9642 2º fixe 9648











## Digitized by Hunt Institute for Botanical Documentation

menoniles 304 38º 2010 F