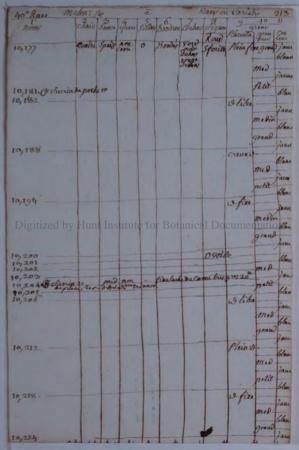

| Roms   | Bay | Branch     |       | 1           | - dame |       | 22    | -         |          |      |      |      |     |       | chute                     |
|--------|-----|------------|-------|-------------|--------|-------|-------|-----------|----------|------|------|------|-----|-------|---------------------------|
| Sypicy |     | 110000     | 2.75- |             |        |       |       |           |          |      |      |      |     |       | chute<br>fourthy<br>tury. |
| Poive  |     |            |       |             | •      |       |       | 1         | -        |      |      |      |     |       |                           |
| -      |     |            |       |             |        |       |       |           |          |      |      |      |     |       |                           |
|        |     |            |       |             |        |       |       | -         |          |      |      |      |     |       | 5                         |
|        |     |            |       |             | 22.68  |       |       | 14        | - Alerel |      |      |      |     |       | 13.92                     |
|        |     |            |       |             |        |       |       | and a     |          |      |      |      |     |       |                           |
|        |     |            |       |             |        |       |       | 1         |          |      |      |      |     |       |                           |
|        |     |            |       |             |        |       |       |           | 1.       |      |      |      |     |       |                           |
|        |     |            |       |             | 2.12   |       |       | 1         |          |      |      |      | -   |       |                           |
| D      |     | ized       | l by  | Hur         | nt Ir  | stitu | ite   | for I     | Bota     | nica | 1 Do | ocun | nen | tatio | n                         |
|        |     |            |       |             |        |       |       | 1         | 100      |      |      | 1.8. | -   |       |                           |
|        |     |            | 1     |             |        |       | BAR ? | 1200      |          |      |      |      |     |       |                           |
|        |     |            |       |             |        |       |       | The s     |          |      |      |      |     |       |                           |
|        |     | 1          | 12:00 |             |        |       |       | The start |          |      |      |      |     |       |                           |
|        |     |            |       |             |        |       |       | No.       |          | -    | - 19 | -    | -   |       |                           |
|        |     |            |       |             |        |       |       |           |          |      |      |      |     |       |                           |
| 3453   |     | The second |       |             |        |       |       |           | Citra .  |      |      |      |     |       |                           |
|        |     |            |       | Canal Canal |        |       | 1     |           | 1        |      |      | -    | -   |       |                           |
|        |     |            |       |             |        |       |       |           |          | 1    | -    | 2310 |     |       | -                         |