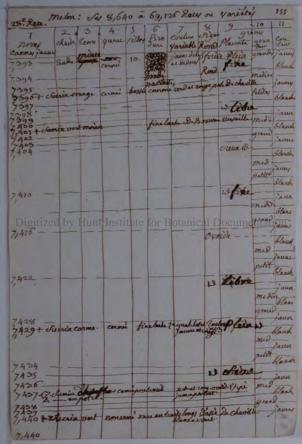

| Roms   | Bay | Branch     |       | 1           | - dame |       | 22    | -         |          |      |      |      |     |       | chute                     |
|--------|-----|------------|-------|-------------|--------|-------|-------|-----------|----------|------|------|------|-----|-------|---------------------------|
| Sypicy |     | 110000     | 2.75- |             |        |       |       |           |          |      |      |      |     |       | chute<br>fourthy<br>tury. |
| Poive  |     |            |       |             | •      |       |       | 1         | -        |      |      |      |     |       |                           |
| -      |     |            |       |             |        |       |       |           |          |      |      |      |     |       |                           |
|        |     |            |       |             |        |       |       | -         |          |      |      |      |     |       | 5                         |
|        |     |            |       |             | 22.68  |       |       | 14        | - Alerel |      |      |      |     |       | 13.92                     |
|        |     |            |       |             |        |       |       | and a     |          |      |      |      |     |       |                           |
|        |     |            |       |             |        |       |       | 1         |          |      |      |      |     |       |                           |
|        |     |            |       |             |        |       |       |           | 1.       |      |      |      |     |       |                           |
|        |     |            |       |             | 2.12   |       |       | 1         |          |      |      |      | -   |       |                           |
| D      |     | ized       | l by  | Hur         | nt Ir  | stitu | ite   | for I     | Bota     | nica | 1 Do | ocun | nen | tatio | n                         |
|        |     |            |       |             |        |       |       | 1         | 100      |      |      | 1.8. | -   |       |                           |
|        |     |            | 1     |             |        |       | BAR ? | 1200      |          |      |      |      |     |       |                           |
|        |     |            |       |             |        |       |       | The s     |          |      |      |      |     |       |                           |
|        |     | 1          | 12:00 |             |        |       |       | The start |          |      |      |      |     |       |                           |
|        |     |            |       |             |        |       |       | No.       |          | -    | - 19 | -    | -   |       |                           |
|        |     |            |       |             |        |       |       |           |          |      |      |      |     |       |                           |
| 3453   |     | The second |       |             |        |       |       |           | Citra .  |      |      |      |     |       |                           |
|        |     |            |       | Canal Canal |        |       | 1     |           | 1        |      |      | -    | -   |       |                           |
|        |     |            |       |             |        |       |       |           |          | 1    | -    | 2310 |     |       | -                         |