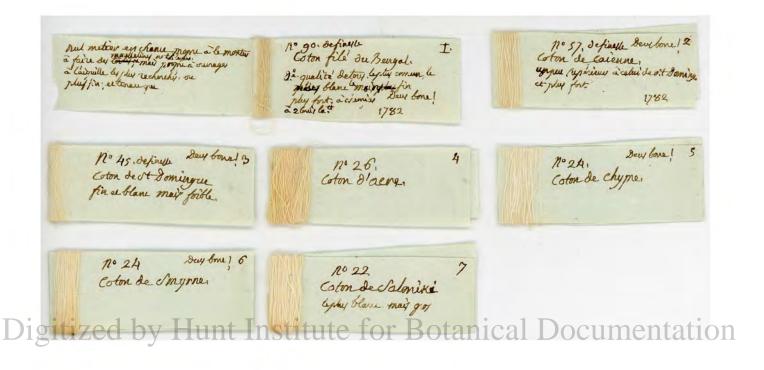

Digitized by Hunt Institute for Botanical Documentation

The top view is of the item as it appeared within the manuscript. The bottom view is of the item separated in order to reveal text on each piece.