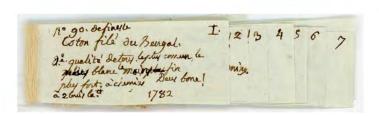

Digitized by Hunt Institute for Botanical Documentation

The top view is of the item as it appeared within the manuscript. The bottom view is of the item separated in order to reveal text on each piece.