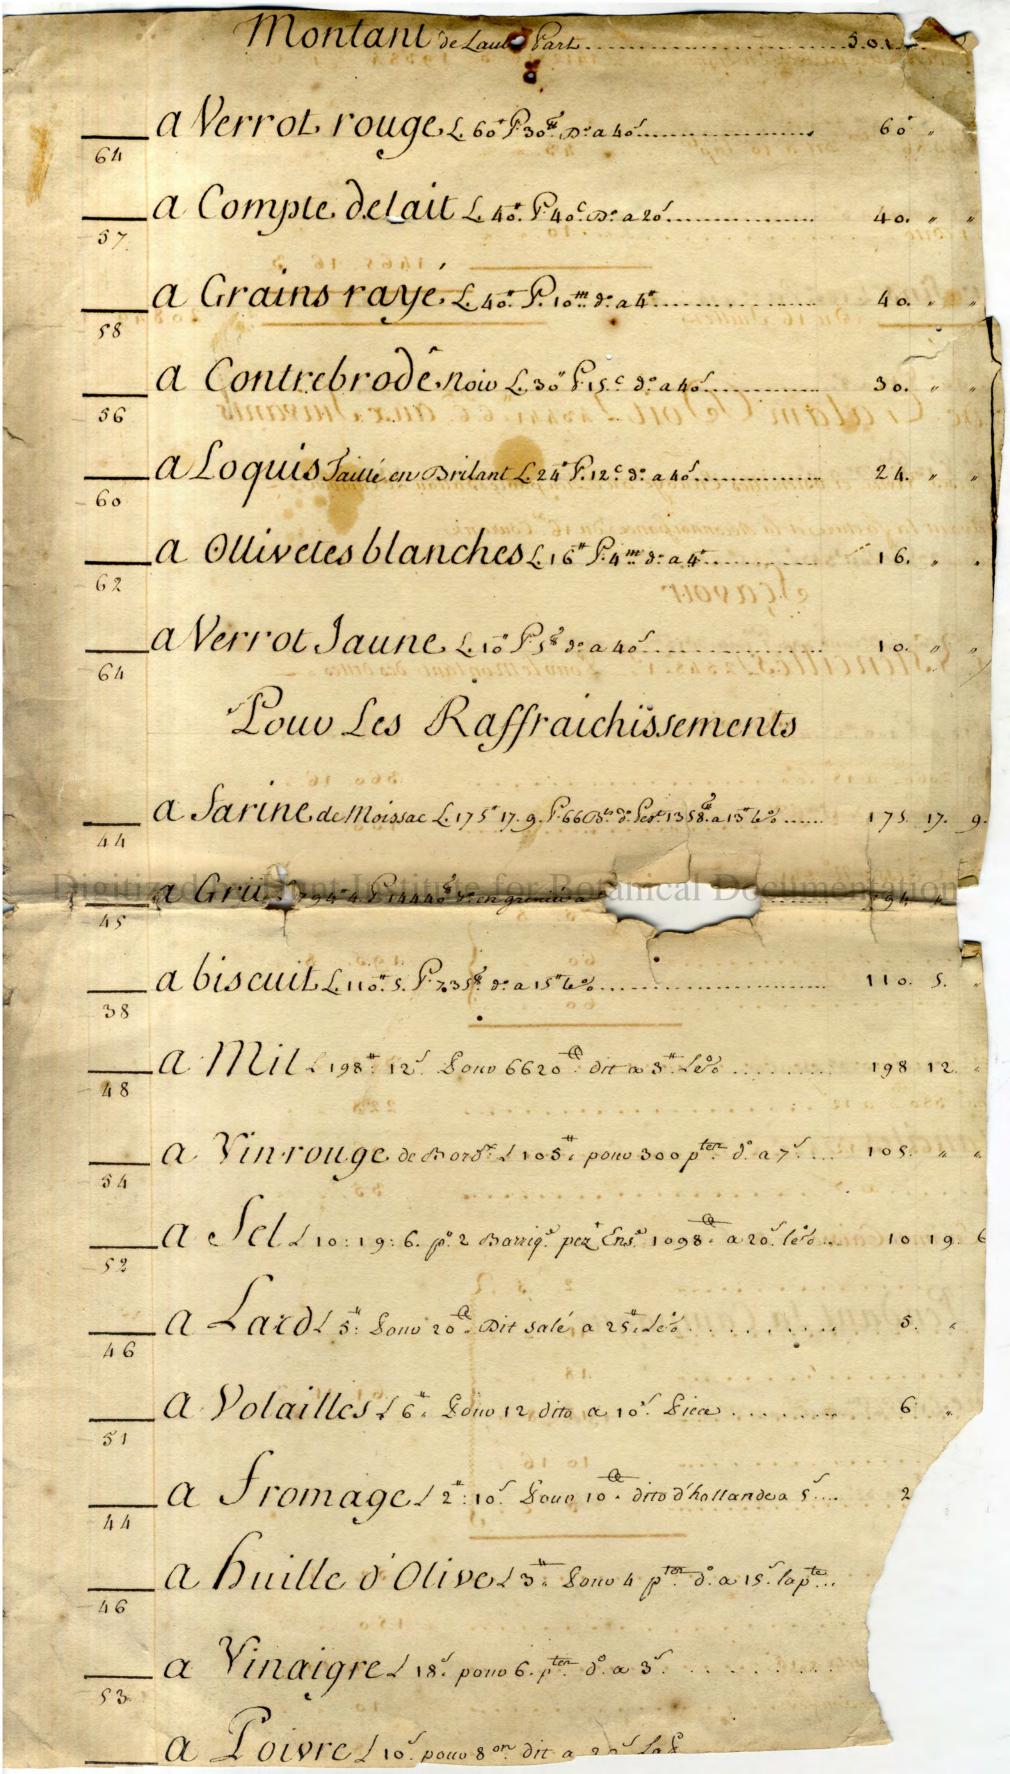

|       | of the                             |                                       |



2° Cette Cour en elle pijote a la Paille (our). lacquitition de la écogneurie la suprimeroit elle? (oui. quel avantage d'acquerir la Seigneurie, ela quel prin anvilon? la capitation de Sary jupimetette la Pailla. oni pe 60. Combran raporte largant de bot coupé tou le 10 ans. aprison 100. on 60.00 en Taille de 10 ans en futare de 20 ans. acombran montent by frad da rovere, elecun de proportion du Pressonte te cens d'achat docete rignemes. + 8. Le Man Detout de bour, foundela maijon, où enle montin, frum Echantillon des darry lins du ma enels de gres come unaufet aque a reuse l'esquision jurquedi. quel bet à reusent chim + 9. jai men grung a notaire, coment il feudra pulla lad. vento dache troine prince ma furgita de promon de chammant de la manaire a chalant last la manaire a chalant last