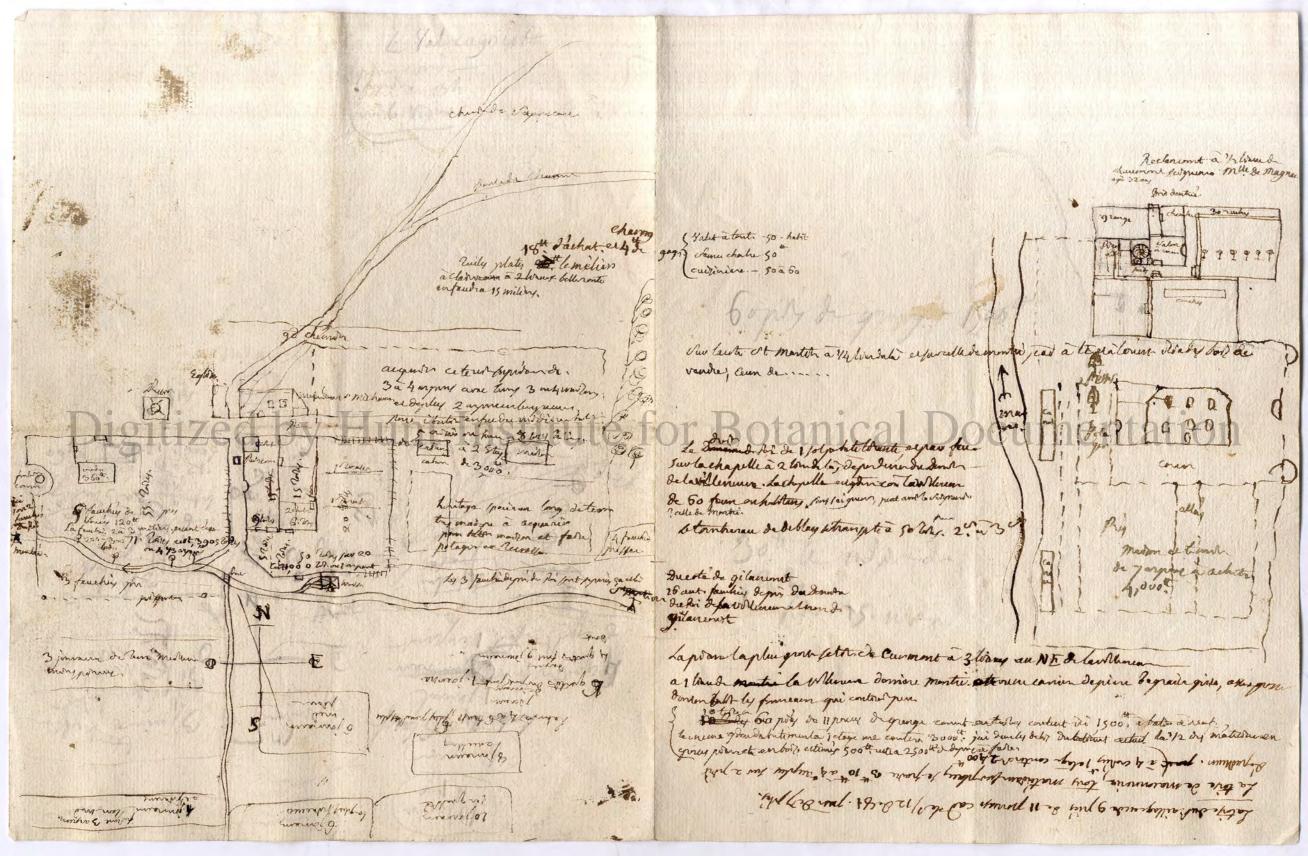

roquetoutes eté exectement

Seigneurie à august a con

La veignemic apartien /2 au 200 1/2 au pricus

Questions. 1: Dans l'arronditement de 10 lieux autons de agair, i atil gulgus tem, news (ans bos) on mime en frisher dependants du Domaine et quin puille demander 2°, the La roulte dela 1en annie intent pay à lacquerer comment ponentil paier engraintles 30 at which de Plat du pour le cent dela Seignemie? 3. you to chapit a achiter. 4. Jazet awinise 50 a 50 Digitized by Hauthy squartery 1º L'Etendres estimie du terrain comprir dans lespois dequeun que forme la mun de cleture aujardin de mr michaux, avocta grande me B griver anderes, el la petite combande mailing contraint by ming de Misse Roy, combande mailing company sons a quana, 4 moly [SOFIL]

6 mains withing you m. michang good











1: Le Plan de tout le bien en question (sil se paul). Les frais n'enfervue pour lou fiberables Son etendue reelle en arpens de 300 toiles quares grandeur de la maijon; nombre de se piece; ett elle logeable, enbon etal; Susceptible D'agrandissement régulier dans sans santien aduelle. Somenpoition au son non Des manges suries course d'a non mondant de mondant de la mondant d Le plan des granges, Euries, cour. i'a

i alit de reposation, quel en cel objet. La position du Ré de 5 faucher des de mur, en agand à la Riviere età la

Youdroit il misum clorre de muy un autre terrain pour faire to loger et Bois devant la maison, que de facrifier à cet effet le clos de 5 faucher de pris.

quelles sortes de grains out reuse le mieun jusquice dans les diversos parties de cette Combien le sol atil De