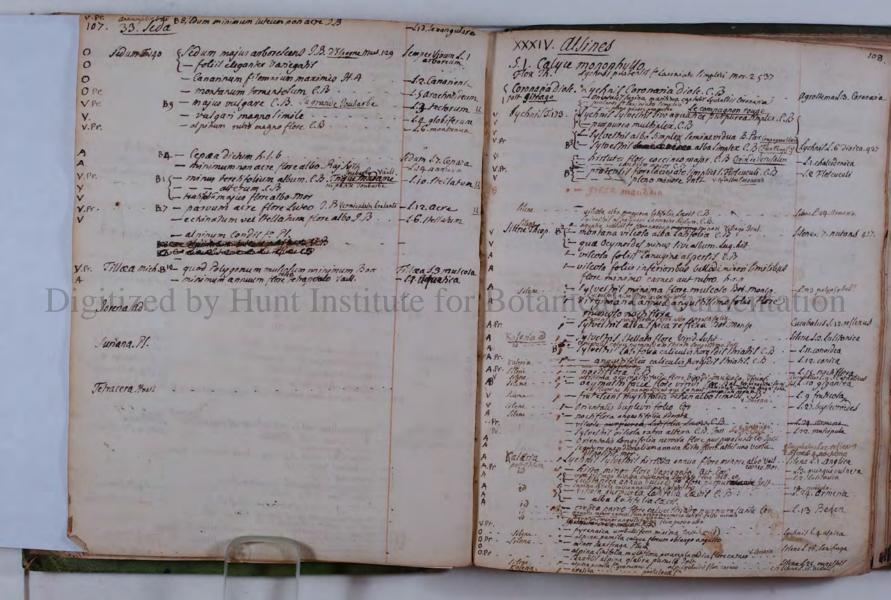

|                           | - Longitalina Caratter mis Var hinet 131                                                                                            | 3 repetite a.                  |



| Dation | A complete the second s |                           |                    | 1-        | "- Winania Kalife                                                  |                             |