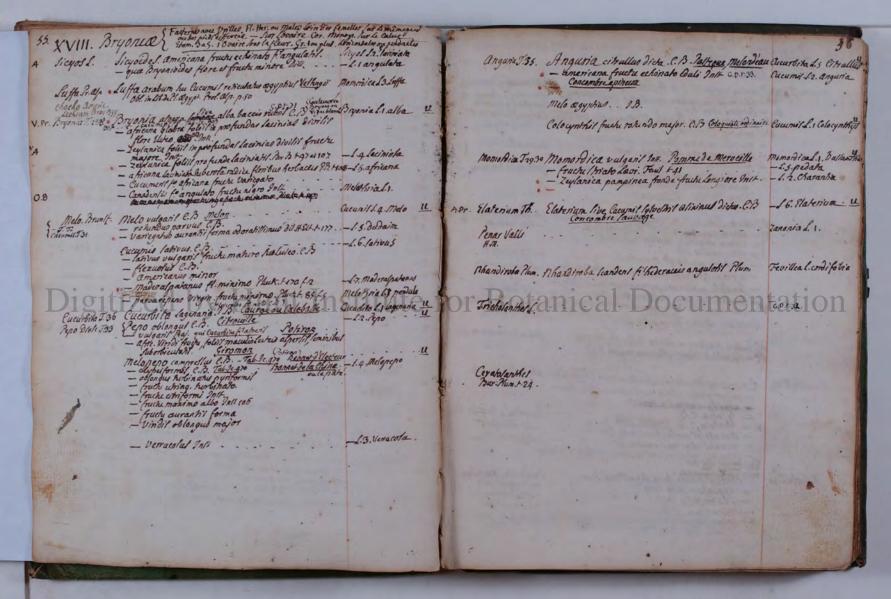

|





| 59 19 anaines                                                                                                                                                         | XX. Scabioso - no Doare Many land Brake H. 1 = 5. 1 600 are low lafter St. 1 & S. 1 600 are low lafter.  S.S. Floribus capitals and Ver 180 112/18