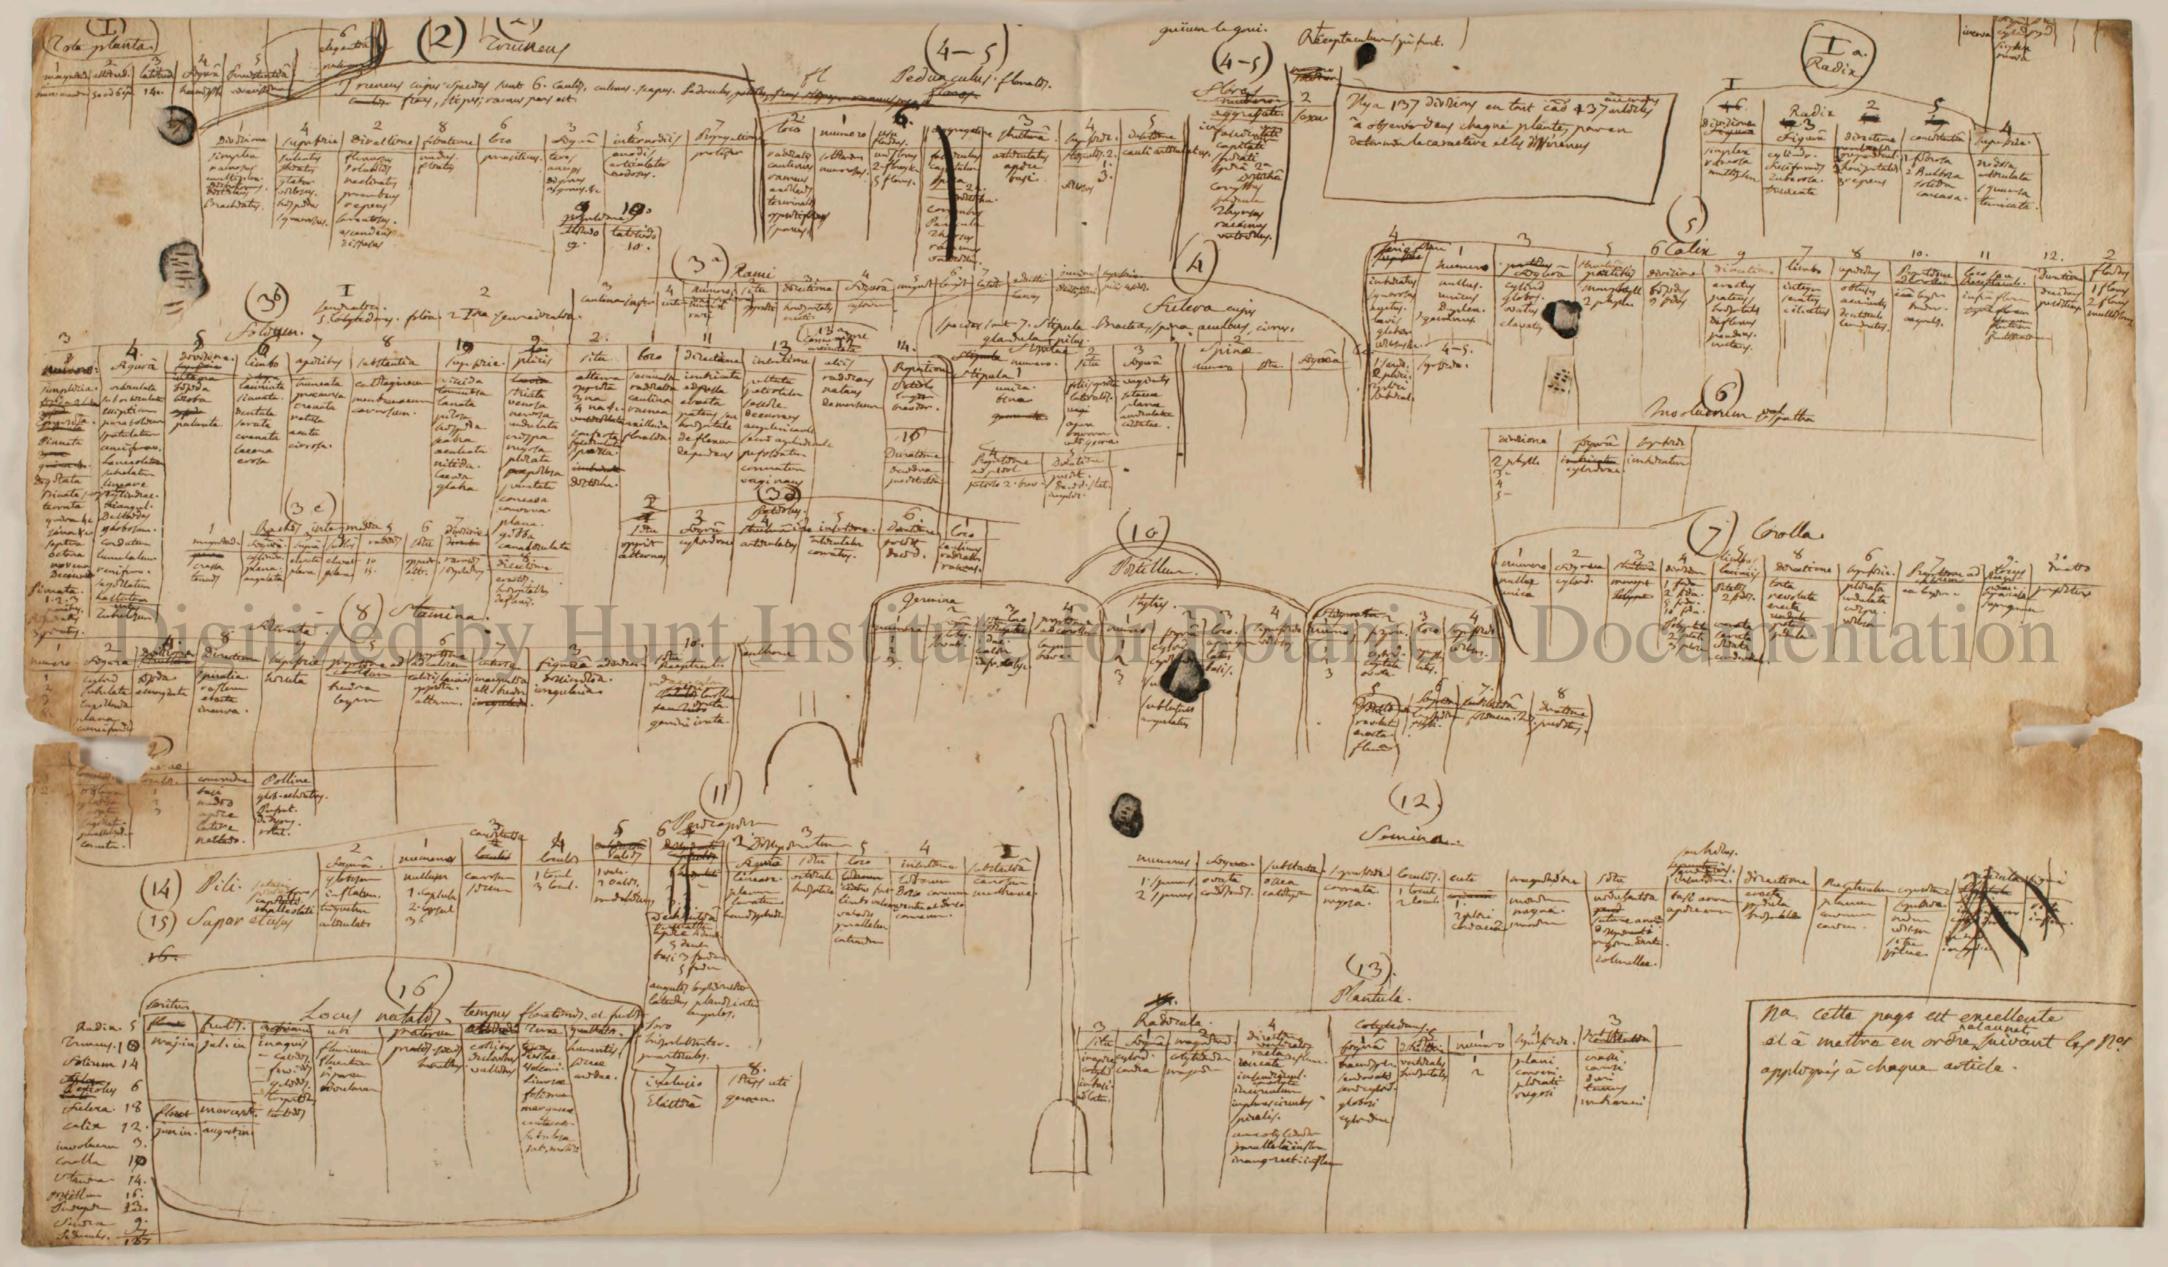

Digitized by Hunt Institute for Botanical Documentation

Digitized by Hunt Institute for Botanical Documentation

Pericarpium Marial efigura. numero. Semina Variant Sigura. Lunatum Seminin Varial. Numero Digitized by Hunt Institute for Botanical Documentation Calia ort Carolla esdesu Receptaculo Dari possunt as garmen ticot hor own alternitro circumuntam tot qued in 6 min monogymia son litiacción, al in Monorcia fegagenesia potet.

Calix Varial Figura Evouyanus moportione Louice ra Corolla Warial Aguia Verbeus Capraria Evorymur. Proportione Leanurin Variant Sigura Roportione Pirte Sitilleun Variol Digitized by Hunt Institute for Botanical Documentation Proportione. Stylu varial Figuria Signonia.
Mumero \_ aizoou Reportione aiguou. Stigua Narial Figura Proportione situ. Munquam

Raugtaculum Seminum in Boit Grangie Righter

Bonstam de Prointyse Vingeler

Siener

Cameranthen

Barica

Batinaca

Syngenetia

Stigher ingelen in contra gogaica qui.

Sortulnia

Digitized by Hunt Institute for Botanical Bocumentation

Stiglen sivezelen in attenutre latere Sertenjoi lazzitivi valin Tamazirien

faba.

Styli 2 longtowinster opposite

cleane.

Styli plurimi longitidinaler in gradatibur.