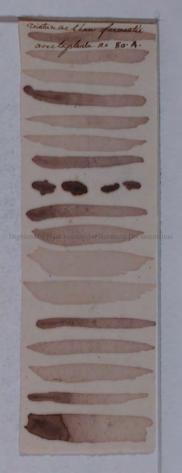

Conteny communiquity . Tenton . Alen Eyais De Reintures: Enprimence faiter an Senegaly en 1751 et 1752, sur Differentes espèce 2 miligo naturelly an Sonigal; hur celle de l'amerique, igitized by Hunt Lastitute for the tar and ocumer que reuvent Levoir Dans × ter teintures. 1. 370