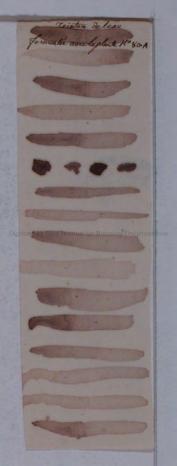

Conteny communiquity . Tenton . Alen Eyais De Reintures: Enprimence faiter an Senegaly en 1751 et 1752, sur Differentes espèce 2 miligo naturelly an Sonigal; hur celle de l'amerique, igitized by Hunt Lastitute for the tar and ocumer que reuvent Levoir Dans × ter teintures. 1. 370