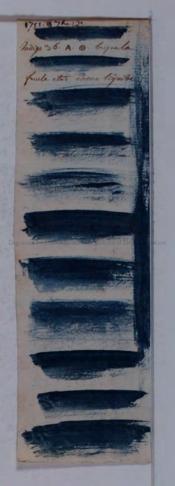

Conteny communiquity . Tenton . Alen Eyais De Reintures: Enprimence faiter an Senegaly en 1751 et 1752, sur Differentes espèce 2 miligo naturelly an Sonigal; hur celle de l'amerique, igitized by Hunt Lastitute for the tar and ocumer que reuvent Levoir Dans × ter teintures. 1. 370