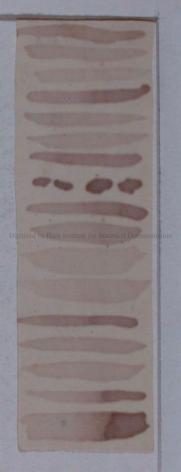

Conteny communiquity . Tenton . Alen Eyais De Reintures: Enprimence faiter an Senegaly en 1751 et 1752, sur Differentes espèce 2 miligo naturelly an Sonigal; hur celle de l'amerique, igitized by Hunt Lastitute for the tar and ocumer que reuvent Levoir Dans × ter teintures. 1. 370