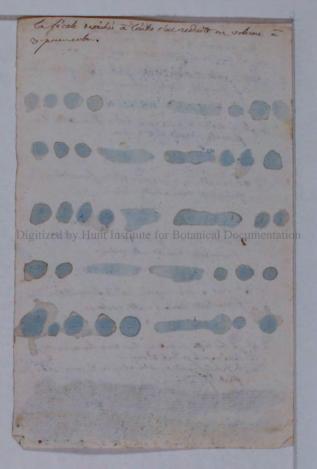

Conteny communiquity . Tenton . Alen Eyais De Reintures: Enprimence faiter an Senegaly en 1751 et 1752, sur Differentes espèce 2 miligo naturelly an Sonigal; hur celle de l'amerique, igitized by Hunt Lastitute for the tar and ocumer que reuvent Levoir Dans × ter teintures. 1. 370

Lerive Tonde Depage. all fore par derand laitay j'ctant dellas huite Dolive faste Poutone unlast avacet huse / Difforedre raw tritaration In coster monton aure un per of Wyn day boy and de mene aat. Theyer a patrio les chokan cotre donne melange apart con simp. G lass 24, h. Conther avec for expression er faire lactor a lais lette aneverat leve for graffer Law vice oton Dan can convente jug vacent new lot plus won Shustun Le fair ficher, puis engales a landinger avne 25 par degale pile. )igitum 24 ha facher anonignized a humanic quie 25 pg Dalin plane 25h. Lavan fate facher ligionte pais trinde ach Hans tridler do i ganere don't un ponde au part Instite Suctor ad a fang liger de beaf a de montor en petete Timber Jugar contener Jang De bent, Paver en goto can quantite. tranger persue 23 h due de lait, faire Seher, pris Degarger le top de contene Saucene legen doeset ion de laim. Elect impossible de farente tentien abrons a port.