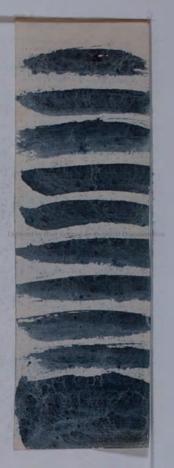

Digitized by Hunt Institute for Botanical Documentation

Digitized by Hunt Institute for Botanical Documentation

Observation fer mer opreuser I hadigo du mon De Boombre 1752 auchugal. D. lagere care de 4-pieda dadimentre laus 21 porcer de haut contient 768 Pinten La 2° - de h. nova & noncercenter et & moder of cabaut, don reposed cated 305 ft. jai dyrancer sava los une auderende autrindanciene carade parte de 15 porte querien Delage las 20 pieden De heut. Le prie der for un cade & Chanter 12 poin ized 37 - Frank Instignan for Botanical Documentation