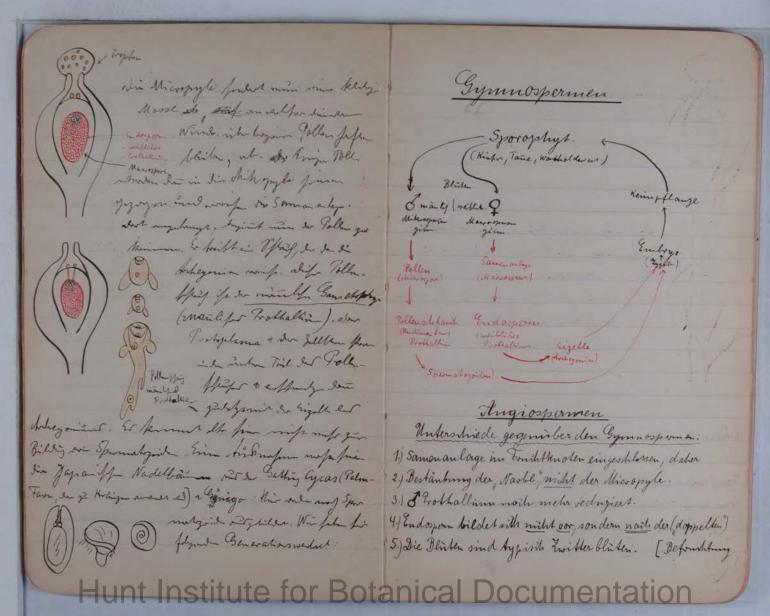

Generationsweithselbei den Moosen. Sporogonium = Ungesthlichtliche Generation. (Sporogotys) Sporen (Magelow) Mospflange = Geschlich Alishe Generation (Haploid) (Gametophys) Antheridium Archegomium ( Bamelager) ( 1 ( Camelangi ) Spermatozoiden rizelle Laygote " The fall of helicity finder ation heridien find kinder foring . Int to play

Trospore Steritophyten. John John alfa man go!

Brothalline din go!

Gamierophy for are start.

Hart How if orber tim in. a

Applipm From? Int if Sporophys.

(Beblåtlerter Fasu) sintrys.

Sporangium

Spore

Spore

Spore

Anthonitium Archeyonium In torrepflage. The Kommen hop (Rothallinn) folgorde Joyan ish Julling omthe Tick with the Mis min in Anhlyonian he finger for your all isting zinguinde to Su the Heterospore Theritophyten. graph and grain hely in and four I'm to own plany Sporophyt. - Embryo whyp. I who habl given offer with Hall phones Prote winf som Prothalling Make espera-gim Mikeresperangim (Samen anlage) (Pollensaile) hygothe Hand ovinne selling Mikrosgove ( Pollen kom) For a Manstovin wby from (Imboyosaile) reader. Trystofar fet who he Junga Farn How many Wingele so in Blothy . houlen stoods or Afon enhanting if. -Joshi sen bilger beforpule Britgerele same Hunt Institute for Botanical Documentation