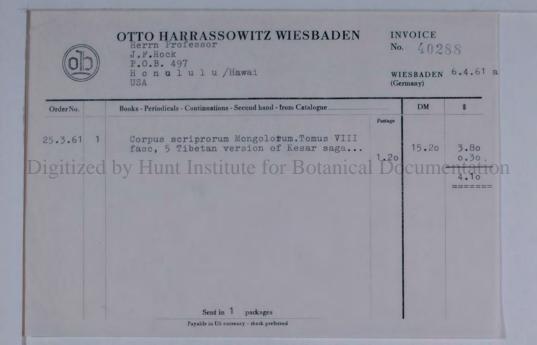

|                      | Dr. J. F. Rock, G.                                                                                                                                                                                                  | CICC<br>CLECK<br>POUSE, e, DUDI<br>P. O. BOX 328<br>TELS. 38387. | 38388              |
|----------------------|---------------------------------------------------------------------------------------------------------------------------------------------------------------------------------------------------------------------|------------------------------------------------------------------|--------------------|
| DATE                 | Hong Kong . PARTICULARS                                                                                                                                                                                             | 5                                                                | CTS.               |
|                      | To<br>18 Binding 1 book "Flora of Afghanistan"<br>1 " "Fauna and Flora of Nepal<br>by Hunt Instituted "Studies on the Physology<br>of Bamboo"<br>(Hongkong dollars fifty four only).                                |                                                                  | 00<br>2001 (<br>00 |
| No one is authorised | PAYMENT BY POST SHOULD<br>BE ADDRESSED TO:<br>G. P. O. BOX 326<br>HONG KONG<br>KINDLY RETURN THIS BILL WHEN EFFECTING PAYMENT.<br>d to receipt this account. A separate OFFICIAL RECEIPT will be issued on payment. | E. \$                                                            |                    |